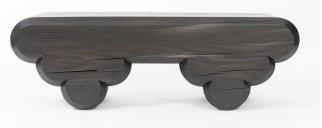

## @kierankinsella

Cloud Bench

Hand-carved solid wood Benches, Seats and Double Trunks. All pieces are custom carved and finished with a hand-applied oil/wax.

### **Standard Sizes**

Double Trunk Bench, Bench with Chains 31" long 13" wide 16"h

Macaroni Bench / Table 31" long 15" wide 19"h

Walnut Seat 24" wide x 24"h 18" seat height

Cloud Bench 58" long 16" wide 17"h Ionic Bench 72″long 17″ wide 17″h