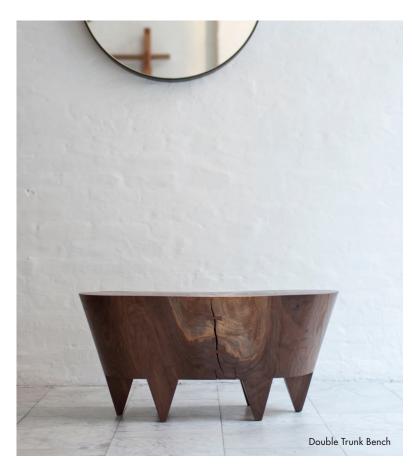

# Double Trunk / Bench / Seat

### **Standard Sizes**

Double Trunk Bench, Bench with Chains 31" long 13" wide 16"h

Macaroni Bench / Table 31" long 15" wide 19"h

Walnut Seat 24" wide x 24"h 18" seat height

Cloud Bench 58" long 16" wide 17"h Ionic Bench 72″long 17″ wide 17″h