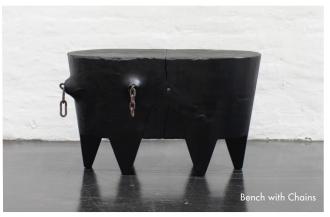

### **Standard Sizes**

Double Trunk Bench, Bench with Chains 31" long 13" wide 16"h

Macaroni Bench / Table 31" long 15" wide 19"h

Walnut Seat 24" wide x 24"h 18" seat height

Cloud Bench 58" long 16" wide 17"h Ionic Bench 72″long 17″ wide 17″h