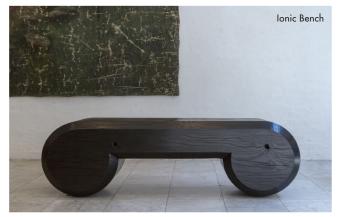

### **Standard Sizes**

Double Trunk Bench, Bench with Chains 31" long 13" wide 16"h

Macaroni Bench / Table 31" long 15" wide 19"h

Walnut Seat 24" wide x 24"h 18" seat height

Cloud Bench 58" long 16" wide 17"h Ionic Bench 72″long 17″ wide 17″h