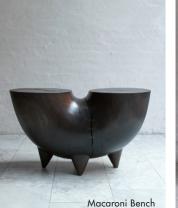

### **Standard Sizes**

Double Trunk Bench, Bench with Chains 31" long 13" wide 16"h

Macaroni Bench / Table 31" long 15" wide 19"h

Walnut Seat 24" wide x 24"h 18" seat height

Cloud Bench 58" long 16" wide 17"h Ionic Bench 72″long 17″ wide 17″h